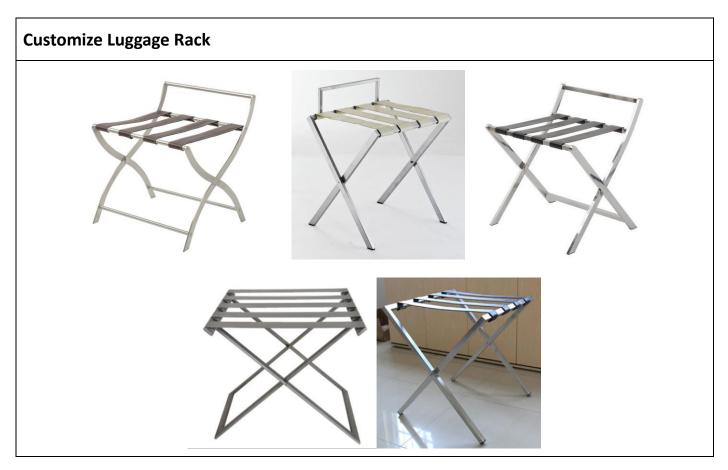

## <u>Hotel Folding Luggage Rack</u>

Constructed sturdy tubular frame with the strong nylon webbing

Plastic feet to prevent damage to floors

### **Luggage Rack with Bend Legs**

| Model NO.      | 105401B/S              | Model NO.      | 105401C                |
|----------------|------------------------|----------------|------------------------|
| Specifications | Overall size:          | Specifications | Overall size:          |
|                | L 64cm x D43cm x H51cm |                | L 64cm x D43cm x H51cm |
|                | (25" x 17" x 20")      |                | (25" x 17" x 20")      |
|                | Finish:                |                | Finish:                |
|                | Black/Sliver           |                | Chrome                 |
|                | For hotel room         |                | For hotel room         |

### Folding Luggage Rack with Bend Legs

|                |                           | •              |                           |
|----------------|---------------------------|----------------|---------------------------|
| Model NO.      | 105403B/S                 | Model NO.      | 105403C                   |
|                | Overall size:             | Specifications | Overall size:             |
| Specifications | L 55cm x D50cm x H70cm    |                | L 55cm x D50cm x H70cm    |
|                | (21-1/2" x 20" x 27-1/2") |                | (21-1/2" x 20" x 27-1/2") |
|                | Finish:                   |                | Finish:                   |
|                | Black/Sliver              |                | Chrome                    |
|                | For hotel room            |                | For hotel room            |

# Hotel Folding Luggage Rack

Constructed sturdy tubular frame with the strong nylon webbing

Plastic feet to prevent damage to floors

| Cheap Luggage Rack with Straight Legs |                           | Luggage Rack with Straight Legs |                        |
|---------------------------------------|---------------------------|---------------------------------|------------------------|
|                                       |                           |                                 |                        |
| Model NO.                             | 105301B/S,C               | Model NO.                       | 105302C                |
| Specifications                        | Overall size:             | Specifications                  | Overall size:          |
|                                       | L 55cm x D50cm x H70cm    |                                 | L 64cm x D43cm x H50cm |
|                                       | (21-1/2" x 20" x 27-1/2") |                                 | (25" x 17" x 20")      |
|                                       | Finish:                   |                                 | Finish:                |
|                                       | Black/Sliver, Chrome      |                                 | Chrome                 |
|                                       | For hotel room            |                                 | For hotel room         |

| Luggage Rack with Straight Legs |                                                                                           | Higher Luggage Rack with Straight legs |                                                                                                            |
|---------------------------------|-------------------------------------------------------------------------------------------|----------------------------------------|------------------------------------------------------------------------------------------------------------|
|                                 |                                                                                           |                                        |                                                                                                            |
| Model NO.                       | 105303C                                                                                   | Model NO.                              | 105304                                                                                                     |
| Specifications                  | Overall size:  L 64cm x D43cm x H50cm  (25" x 17" x 20")  Finish:  Chrome  For hotel room | Specifications                         | Overall size: L 55cm x D50cm x H70cm (21-1/2" x 20" x 27-1/2") Finish: Black/Sliver, Chrome For hotel room |

# Hotel Folding Luggage Rack

Constructed sturdy tubular frame with the strong nylon webbing Plastic feet to prevent damage to floors

| Longer Luggage Rack with Straight Legs |                                                                                            | Square legs Folding Luggage Rack |                                                                                            |
|----------------------------------------|--------------------------------------------------------------------------------------------|----------------------------------|--------------------------------------------------------------------------------------------|
| \$                                     |                                                                                            |                                  |                                                                                            |
| Model NO.                              | 105305                                                                                     | Model NO.                        | 150203S                                                                                    |
| Specifications                         | Overall size:  L 67cm x D43cm x H53cm  (26.5" x 17" x 21")  Finish:  Black  For hotel room | Specifications                   | Overall size: L 64cm x D43cm x H51cm (25" x 17" x 20") Finish: Black/Sliver For hotel room |