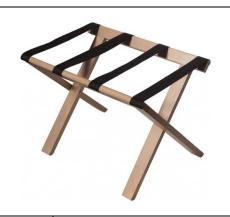

### <u>Hotel Folding Luggage Rack</u>

Constructed sturdy wooden frame with the strong nylon webbing

Plastic feet to prevent damage to floors

#### **Wooden Folding Luggage Rack**

Model NO. | 1501R | Model NO. | 1503

Overall size:

Specifications L 65cm x D46cm x H51cm (25-1/2" x 18" x 20")

Folded size :

26.54"W x 26.7"D x 2.87"D.