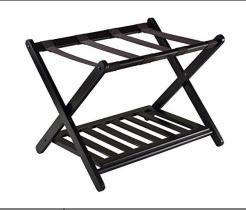

#### **Wooden Folding Luggage Rack with shelf**

Top can hold 75lbs. (34kgs) Shelf can hold 25lbs. (11kgs)

| Model NO.      | 1505B                                                                                                                  | Model NO. | 1505R |
|----------------|------------------------------------------------------------------------------------------------------------------------|-----------|-------|
|                | Overall size:                                                                                                          |           |       |
|                | L 67cm x D46cm x H51cm (26-1/2" x 18" x 20")                                                                           |           |       |
|                | Folded size:  26.54"W x 26.7"D x 2.87"D.  Slated Shelf size:  23"Wide by 15-3/4" Deep.  Height from shelf to ground 3" |           |       |
|                |                                                                                                                        |           |       |
| Specifications |                                                                                                                        |           |       |
|                |                                                                                                                        |           |       |
|                |                                                                                                                        |           |       |