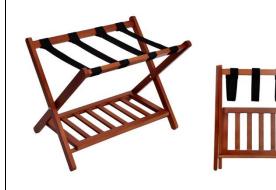

#### **Wooden Folding Luggage Rack with shelf**

Top can hold 75lbs. (34kgs) Shelf can hold 25lbs. (11kgs)

| Model NO.      | 1505B                                                                                                                  | Model NO. | 1505R |
|----------------|------------------------------------------------------------------------------------------------------------------------|-----------|-------|
|                | Overall size:                                                                                                          |           |       |
|                | L 67cm x D46cm x H51cm (26-1/2" x 18" x 20")                                                                           |           |       |
|                | Folded size:  26.54"W x 26.7"D x 2.87"D.  Slated Shelf size:  23"Wide by 15-3/4" Deep.  Height from shelf to ground 3" |           |       |
|                |                                                                                                                        |           |       |
| Specifications |                                                                                                                        |           |       |
|                |                                                                                                                        |           |       |
|                |                                                                                                                        |           |       |