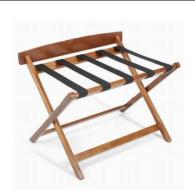

### <u>Hotel Folding Luggage Rack</u>

Constructed sturdy wooden frame with the strong nylon webbing

Plastic feet to prevent damage to floors

#### **Wooden Folding Luggage Rack**

Model NO. | 1501R | Model NO. | 1503

Overall size:

Specifications L 65cm x D46cm x H51cm (25-1/2" x 18" x 20")

Folded size :

26.54"W x 26.7"D x 2.87"D.